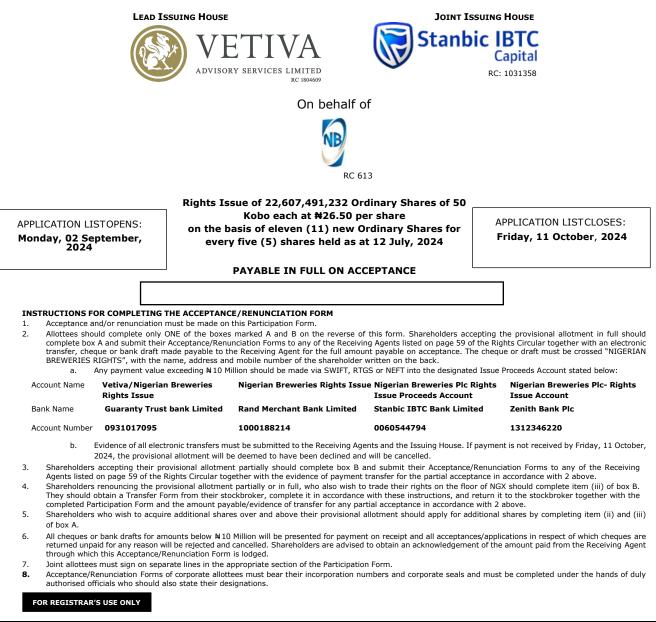

## **ACCEPTANCE/RENUNCIATION FORM**



| Number of<br>Ordinary Shares<br>Provisionally<br>Allotted | Number of<br>Ordinary<br>Shares<br>Accepted | Number of<br>Additional<br>Ordinary<br>Shares<br>appliedfor | Number of<br>Ordinary<br>Shares<br>Renounced | Number of<br>Additional<br>Ordinary<br>Shares<br>allotted | Total<br>number of<br>Ordinary<br>Shares<br>Allotted | Total amount<br>payable | Amount paid | Amountto<br>be<br>returned | Bank<br>draft/<br>cheque<br>number |
|-----------------------------------------------------------|---------------------------------------------|-------------------------------------------------------------|----------------------------------------------|-----------------------------------------------------------|------------------------------------------------------|-------------------------|---